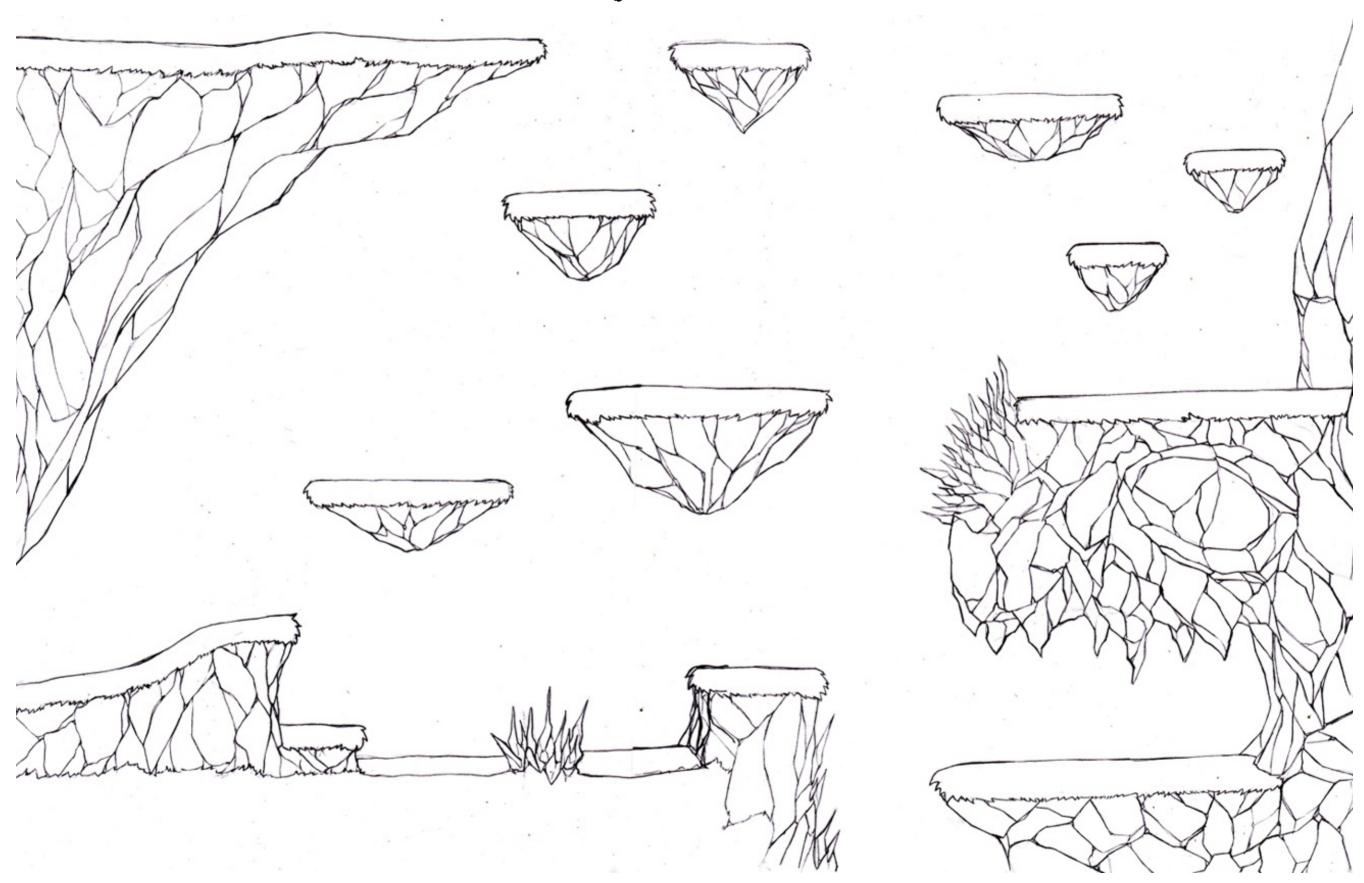

## ENVIRONMENTS

### Making an Envinronment

MISCELANEA

Gem's Totem

Dragon Stone

The old Shaman Artritus

The Great Lorzo

Magic Teleport

Bonus Stone