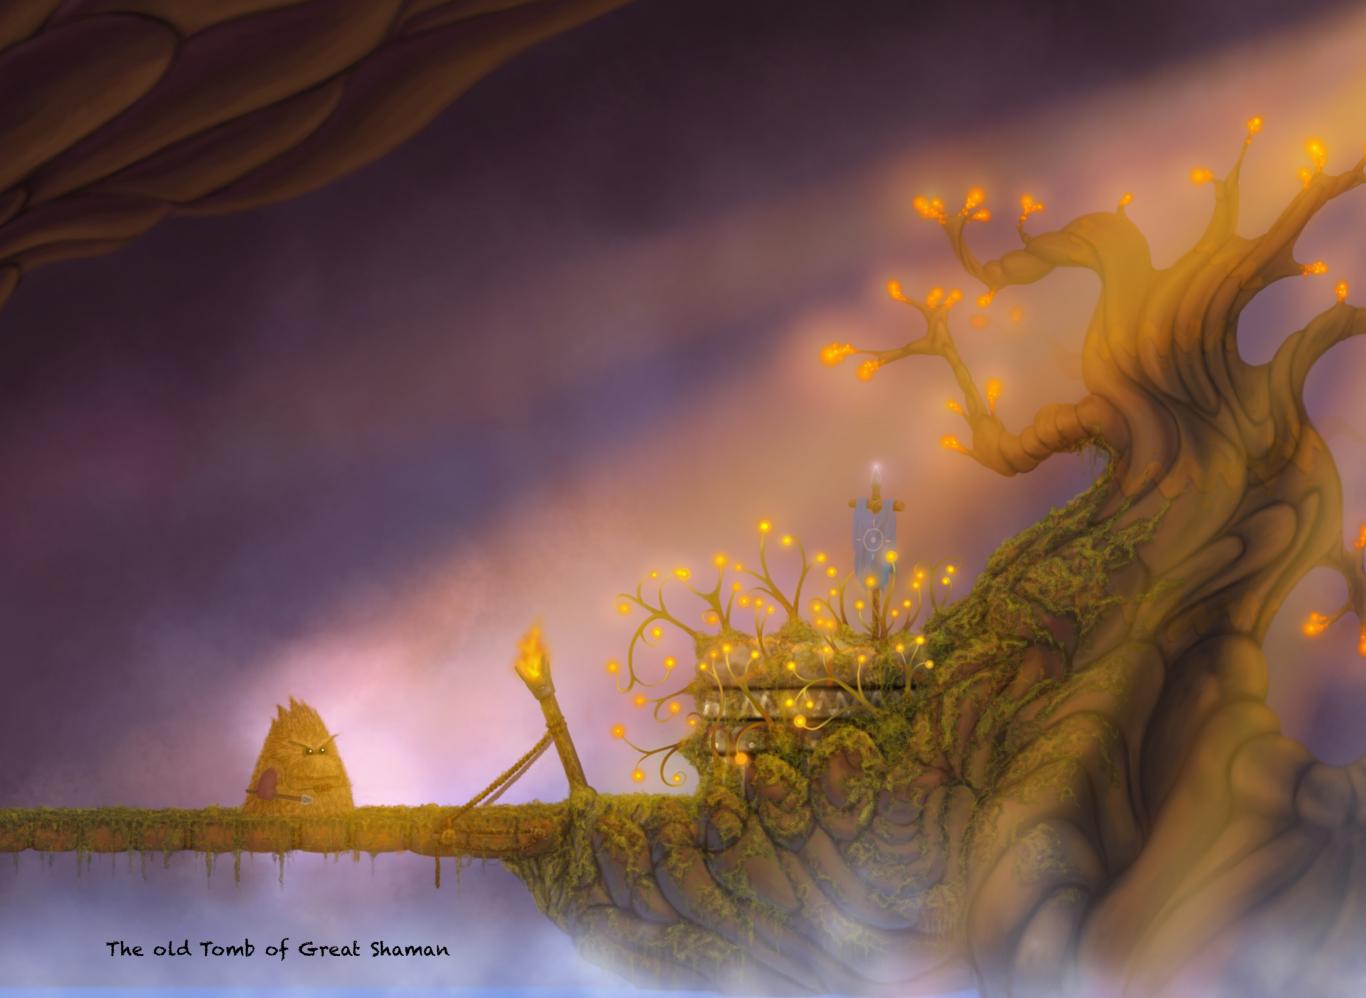

MUSIC: Eduardo de la Iglesia

PRODUCER & SCREENPLAY: Daniel González

The sacred tree has been the ancestral refuge of the Clippox, sorrounded by danger and mystery

Beepers Flying animation (Game Version)

Lorzo Attack

### Making an Envinronment

MISCELANEA

Gem's Totem

Dragon Stone

The old Shaman Artritus

The Great Lorzo

Magic Teleport

Bonus Stone