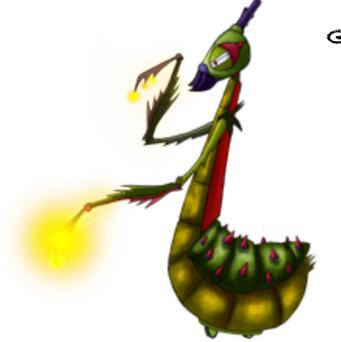

## THE ART OF





## CHARACTERS

The Clippox lived inside a big sacred tree, protected from insects and other jungle dangers, but one night the rays of a relentless storm, destroyed the sacred tree and half of the Clippox.

It is then, when the leader, the Shaman decides to leave searching for the Promised Land in order to find a new home.



Clippox: Exodus

LEAD ARTIST: Javier Moreno Díaz LEAD DESIGNER: Jesús Pancorbo 3D ARTIST: Enrique Vidal PROGRAMMER: David Collado

MUSIC: Eduardo de la Iglesia

PRODUCER & SCREENPLAY: Daniel González















The sacred tree has been the ancestral refuge of the Clippox, sorrounded by danger and mystery











Beepers Flying animation (Game Version)





Lorzo Attack



Gaspa double Attack

## Gaspa King Attack



## ENVIRONMENTS



# CLIPPOX EXODUS

CAPÍTULO: SECTOR:





FECHA:

















### Making an Envinronment





MISCELANEA



Gem's Totem





Dragon Stone













The old Shaman Artritus

The Great Lorzo





Magic Teleport



Bonus Stone



Firefly

























#### **PLAY ON**



www.gametopia.es/clippox



© Flas Entertainment S.L.

Clippox Exodus and Gametopia Games are trademarks and/or registered trademarks of Flas Entertainment S.L.