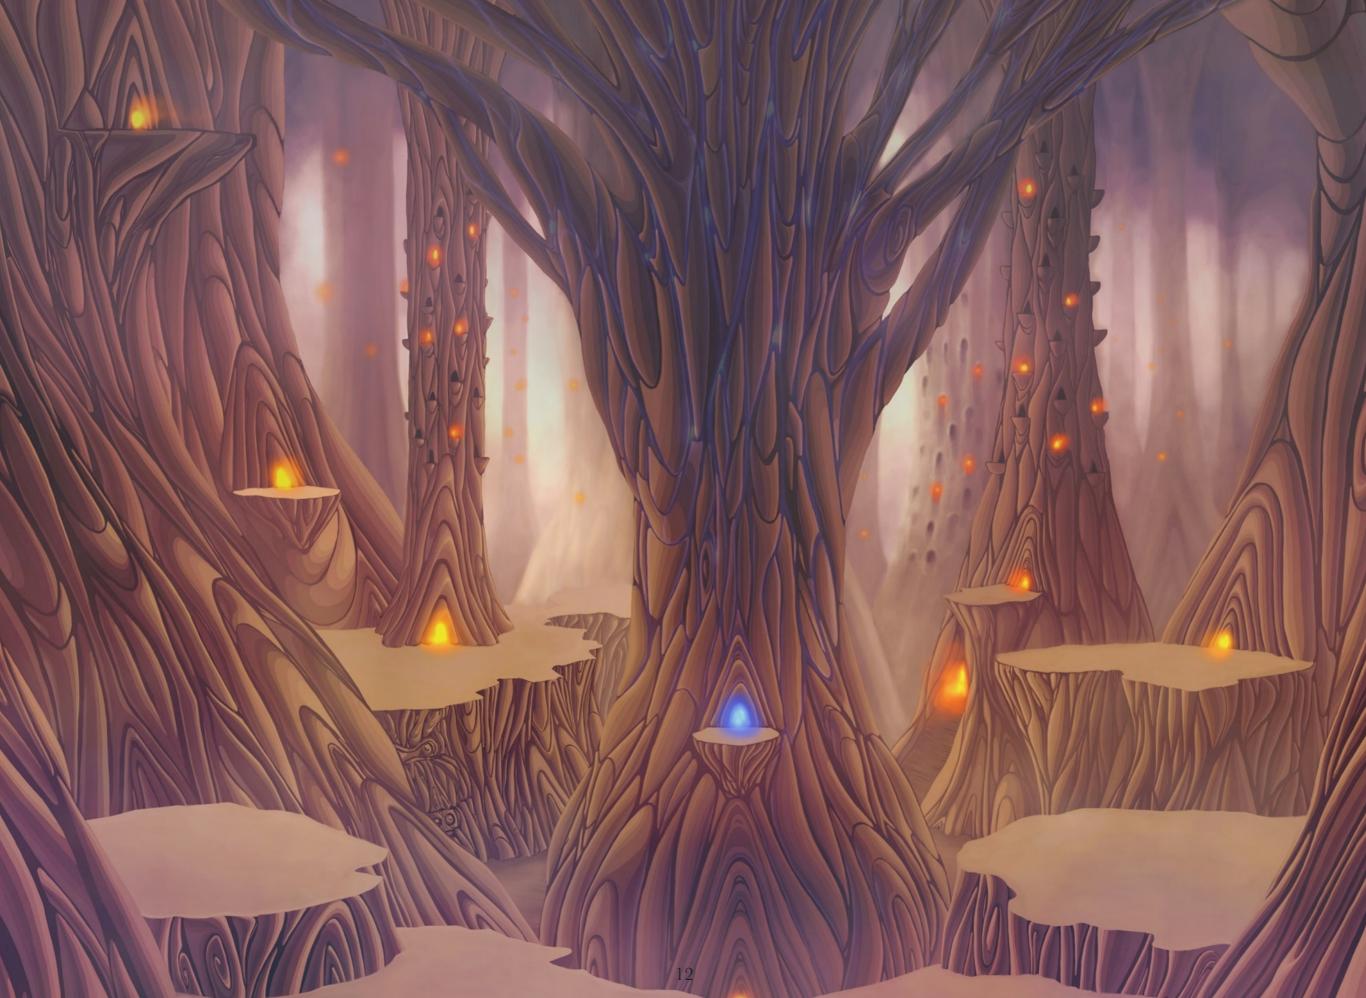

## ENVIRONMENTS

### Making an Envinronment

MISCELANEA

Gem's Totem

Dragon Stone

The old Shaman Artritus

The Great Lorzo

Magic Teleport

Bonus Stone