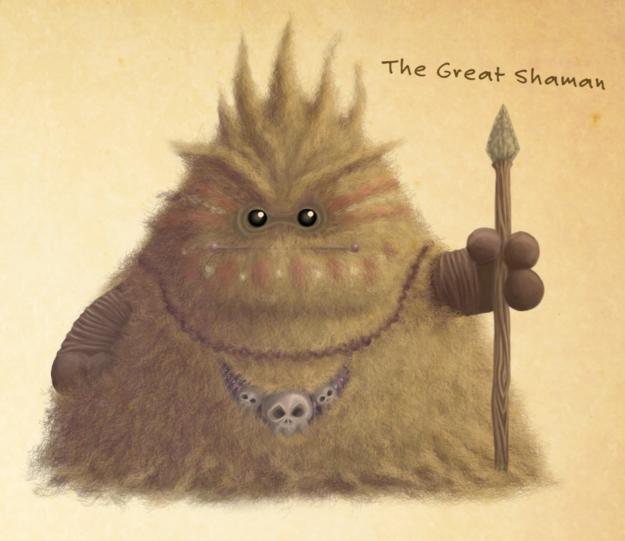

It is then, when the leader, the Shaman decides to leave searching for the Promised Land in order to find a new home.

Clippox: Exodus

LEAD ARTIST: Javier Moreno Díaz LEAD DESIGNER: Jesús Pancorbo 3D ARTIST: Enrique Vidal PROGRAMMER: David Collado