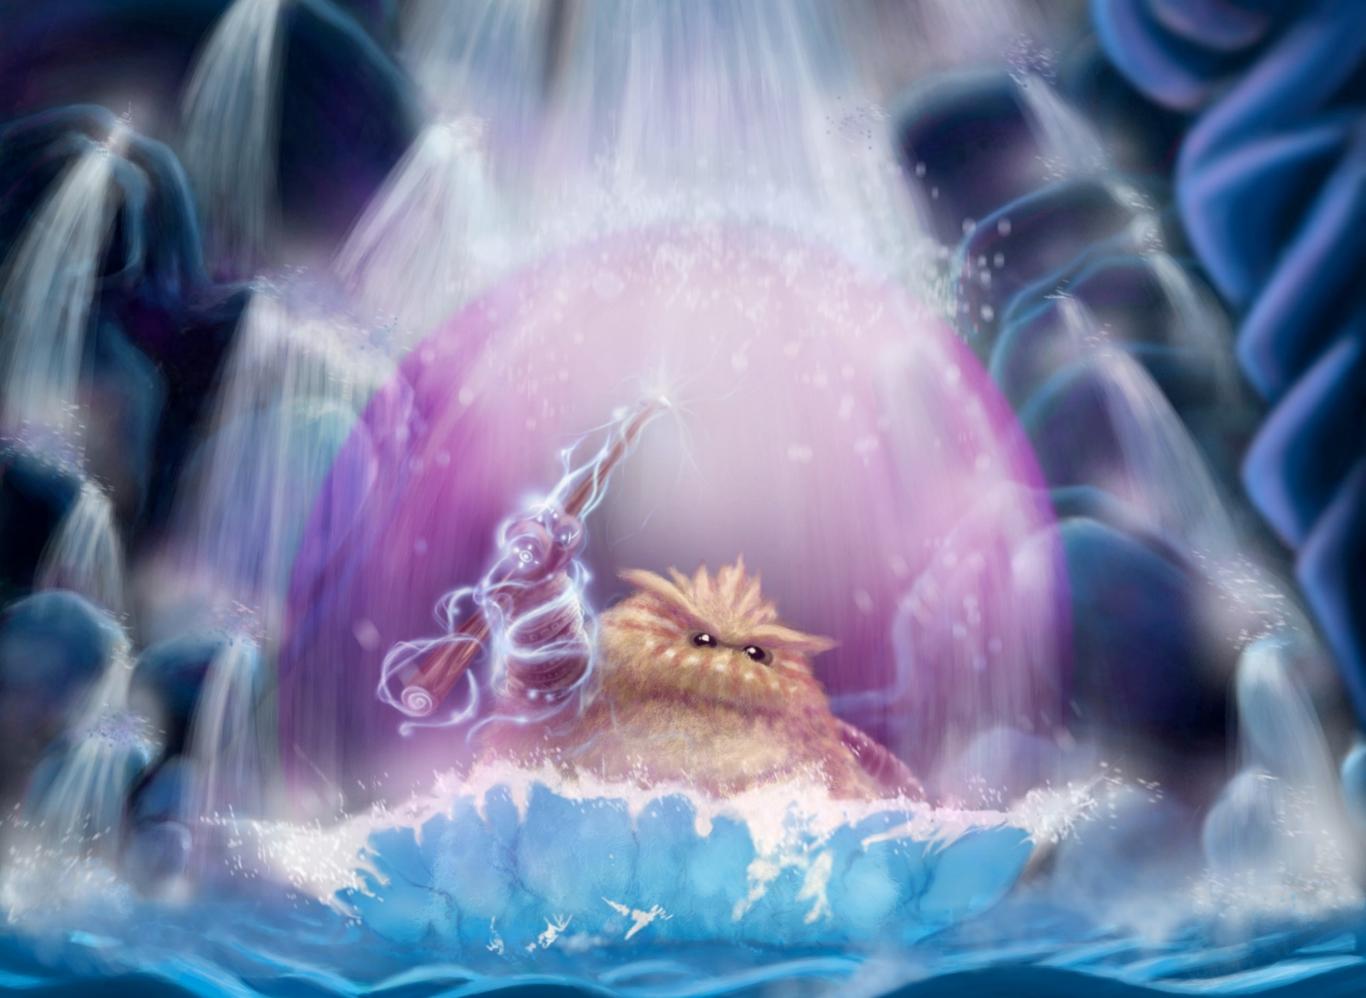

### Making an Envinronment

MISCELANEA

Gem's Totem

Dragon Stone

The old Shaman Artritus

The Great Lorzo

Magic Teleport

Bonus Stone