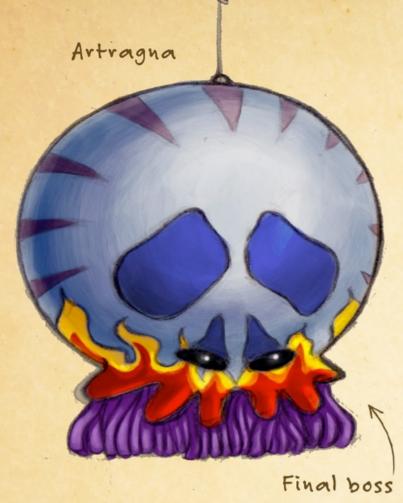

## THE ART OF





## CHARACTERS

The Clippox lived inside a big sacred tree, protected from insects and other jungle dangers, but one night the rays of a relentless storm, destroyed the sacred tree and half of the Clippox.

It is then, when the leader, the Shaman decides to leave searching for the Promised Land in order to find a new home.



Clippox: Exodus

LEAD ARTIST: Javier Moreno Díaz LEAD DESIGNER: Jesús Pancorbo 3D ARTIST: Enrique Vidal PROGRAMMER: David Collado

MUSIC: Eduardo de la Iglesia

PRODUCER & SCREENPLAY: Daniel González















The sacred tree has been the ancestral refuge of the Clippox, sorrounded by danger and mystery











Beepers Flying animation (Game Version)





Lorzo Attack



Gaspa double Attack

## Gaspa King Attack



## ENVIRONMENTS



# CLIPPOX EXODUS

CAPÍTULO: SECTOR:





FECHA:

















### Making an Envinronment





MISCELANEA



Gem's Totem





Dragon Stone













The old Shaman Artritus

The Great Lorzo





Magic Teleport



Bonus Stone



Firefly

























#### **PLAY ON**



www.gametopia.es/clippox



© Flas Entertainment S.L.

Clippox Exodus and Gametopia Games are trademarks and/or registered trademarks of Flas Entertainment S.L.