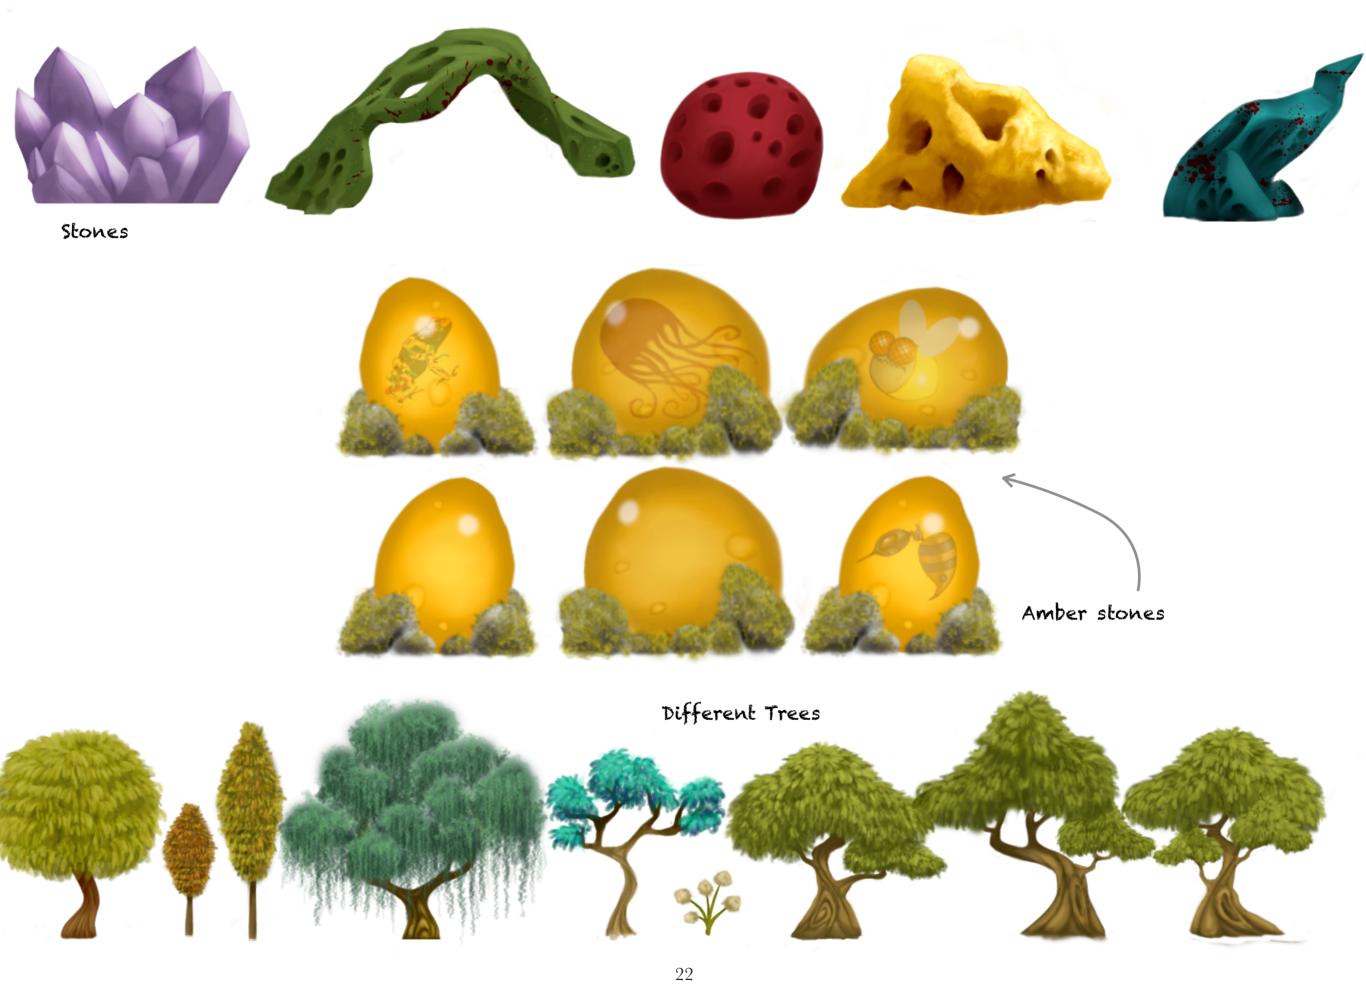

### Making an Envinronment

MISCELANEA

Gem's Totem

Dragon Stone

The old Shaman Artritus

The Great Lorzo

Magic Teleport

Bonus Stone