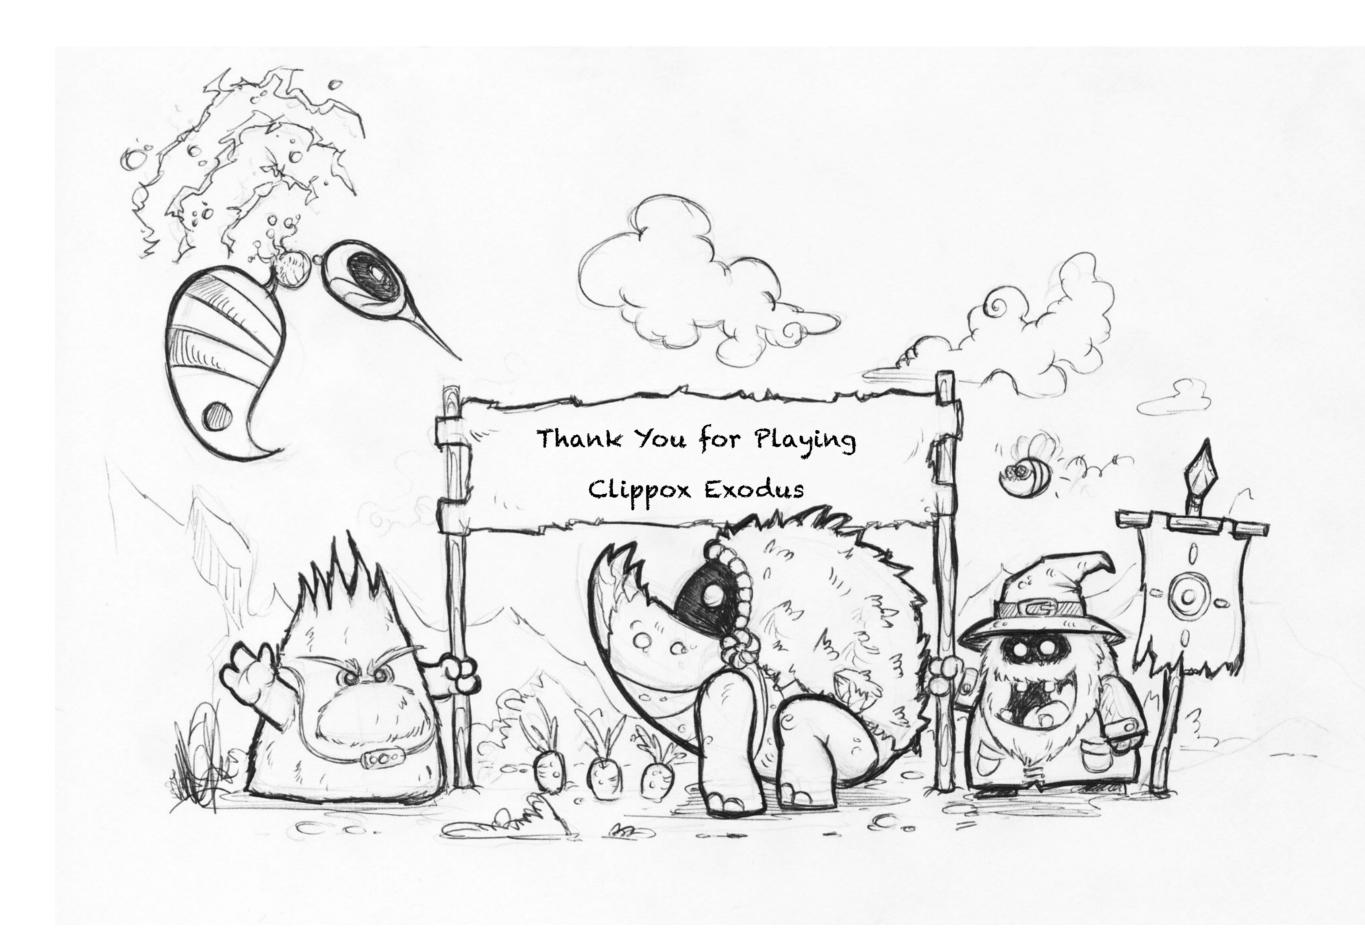

## CHARACTERS

The Clippox lived inside a big sacred tree, protected from insects and other jungle dangers, but one night the rays of a relentless storm, destroyed the sacred tree and half of the Clippox.

It is then, when the leader, the Shaman decides to leave searching for the Promised Land in order to find a new home.

Clippox: Exodus

LEAD ARTIST: Javier Moreno Díaz LEAD DESIGNER: Jesús Pancorbo 3D ARTIST: Enrique Vidal PROGRAMMER: David Collado

MUSIC: Eduardo de la Iglesia

PRODUCER & SCREENPLAY: Daniel González

The sacred tree has been the ancestral refuge of the Clippox, sorrounded by danger and mystery

Beepers Flying animation (Game Version)

Lorzo Attack