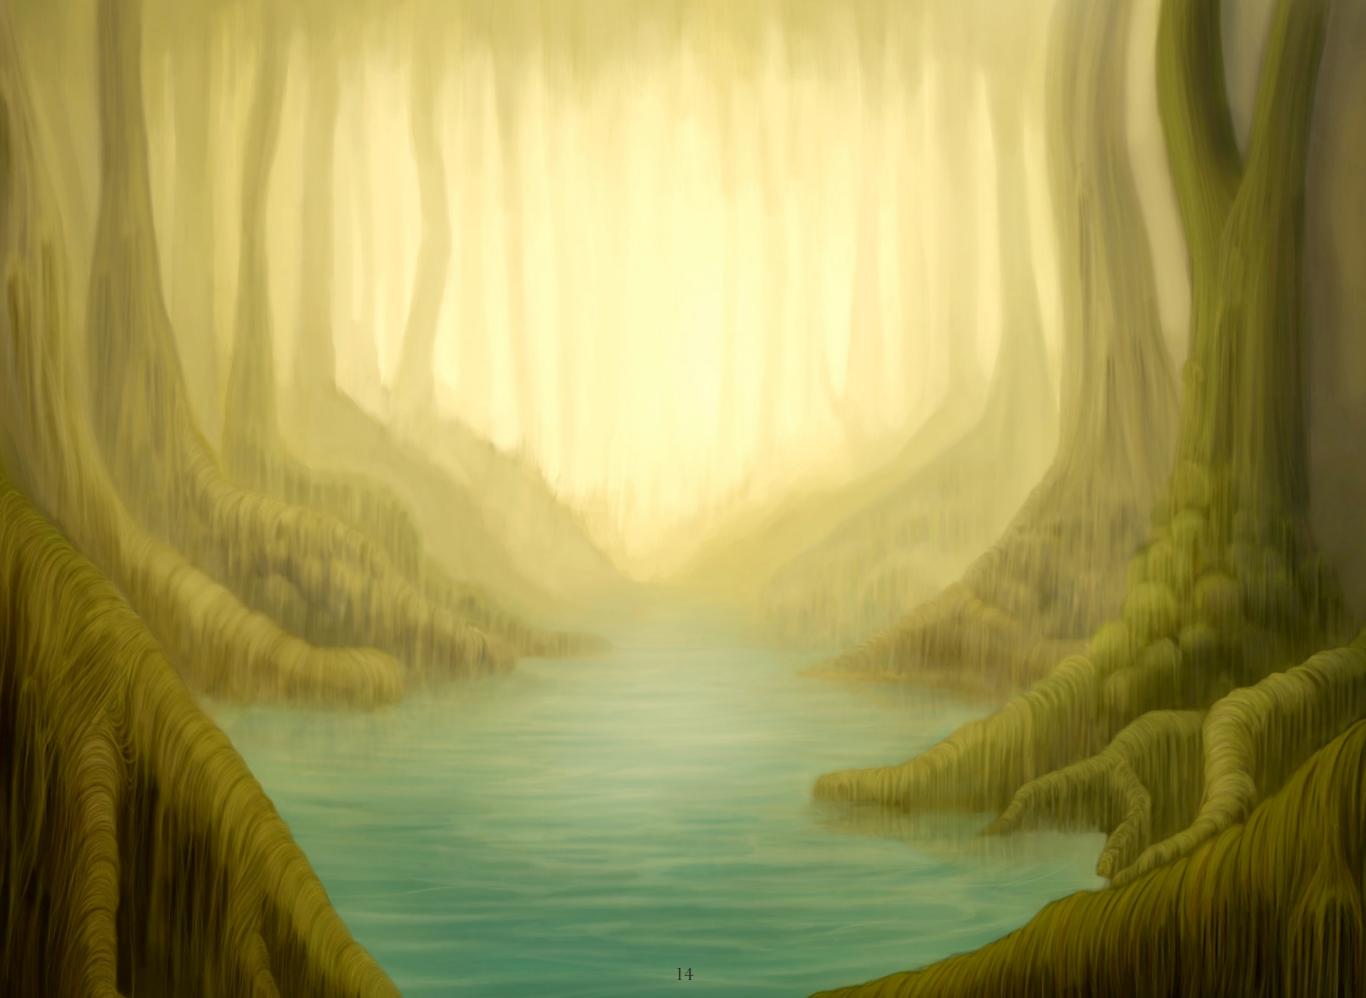

## ENVIRONMENTS

### Making an Envinronment

MISCELANEA

Gem's Totem

Dragon Stone

The old Shaman Artritus

The Great Lorzo

Magic Teleport

Bonus Stone