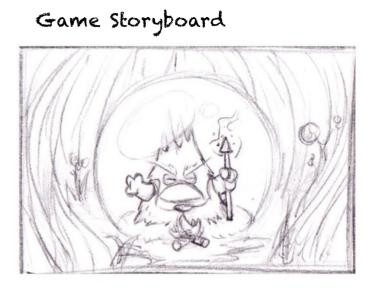

## CHARACTERS

The Clippox lived inside a big sacred tree, protected from insects and other jungle dangers, but one night the rays of a relentless storm, destroyed the sacred tree and half of the Clippox.

It is then, when the leader, the Shaman decides to leave searching for the Promised Land in order to find a new home.

Clippox: Exodus

LEAD ARTIST: Javier Moreno Díaz LEAD DESIGNER: Jesús Pancorbo 3D ARTIST: Enrique Vidal PROGRAMMER: David Collado