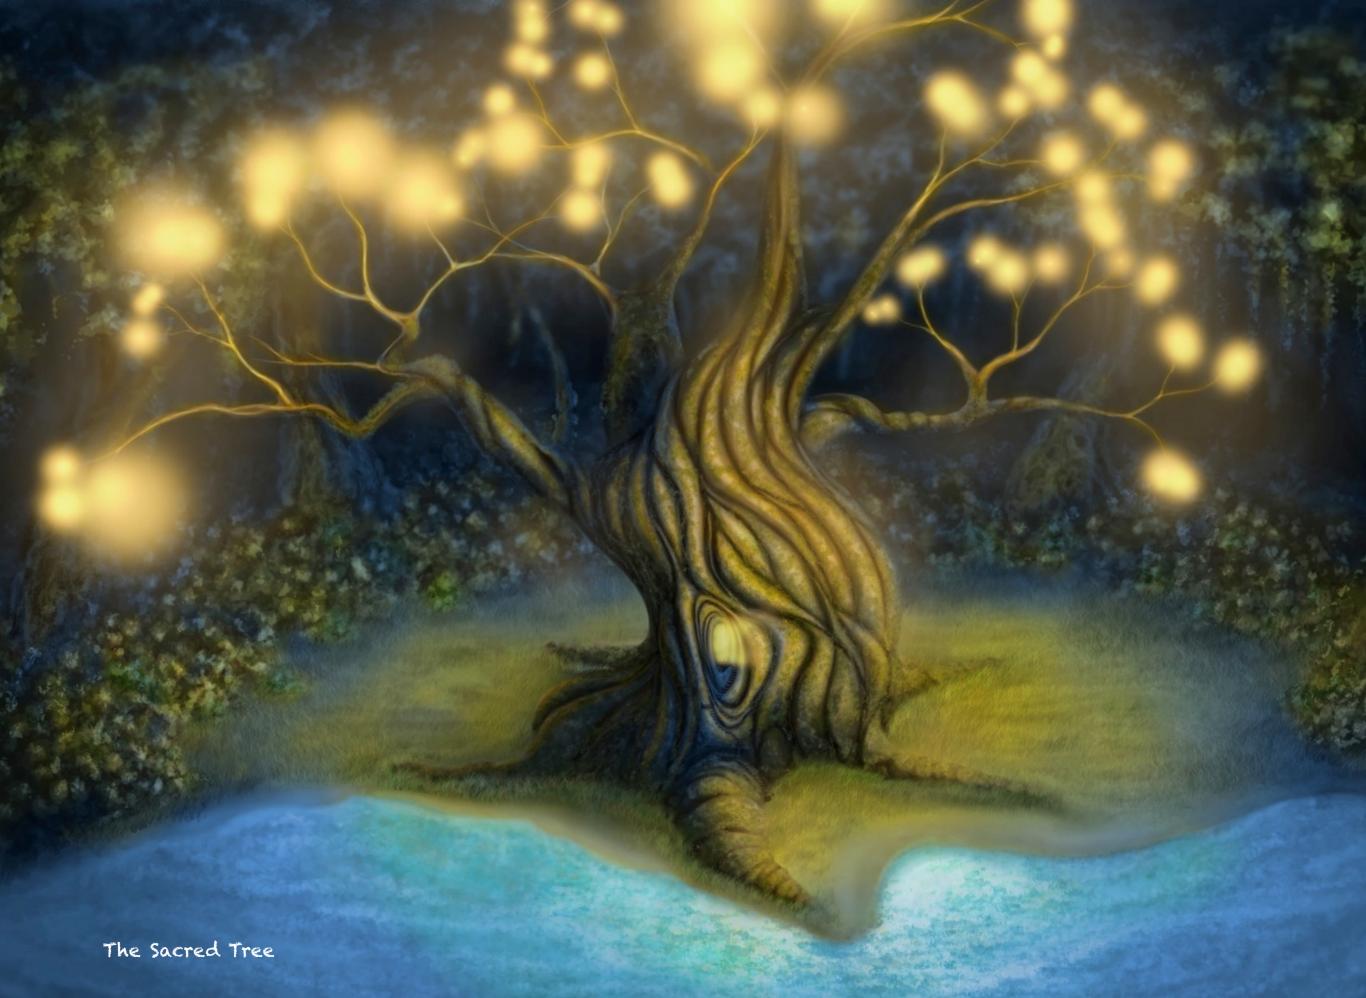

## CHARACTERS

The Clippox lived inside a big sacred tree, protected from insects and other jungle dangers, but one night the rays of a relentless storm, destroyed the sacred tree and half of the Clippox.

MUSIC: Eduardo de la Iglesia

PRODUCER & SCREENPLAY: Daniel González

The sacred tree has been the ancestral refuge of the Clippox, sorrounded by danger and mystery

Beepers Flying animation (Game Version)

Lorzo Attack