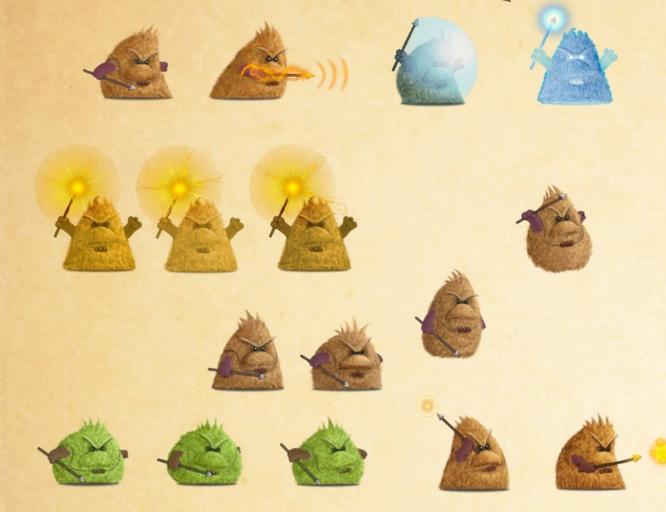

MUSIC: Eduardo de la Iglesia

PRODUCER & SCREENPLAY: Daniel González

The sacred tree has been the ancestral refuge of the Clippox, sorrounded by danger and mystery

Beepers Flying animation (Game Version)

Lorzo Attack