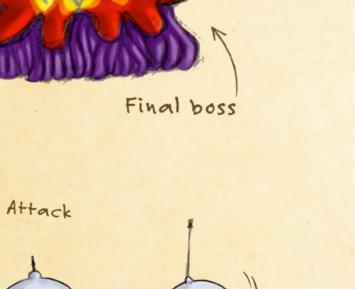

## THE ART OF





## CHARACTERS

The Clippox lived inside a big sacred tree, protected from insects and other jungle dangers, but one night the rays of a relentless storm, destroyed the sacred tree and half of the Clippox.

It is then, when the leader, the Shaman decides to leave searching for the Promised Land in order to find a new home.



Clippox: Exodus

LEAD ARTIST: Javier Moreno Díaz LEAD DESIGNER: Jesús Pancorbo 3D ARTIST: Enrique Vidal PROGRAMMER: David Collado

MUSIC: Eduardo de la Iglesia

PRODUCER & SCREENPLAY: Daniel González















The sacred tree has been the ancestral refuge of the Clippox, sorrounded by danger and mystery











Beepers Flying animation (Game Version)





Lorzo Attack



Gaspa double Attack

## Gaspa King Attack



## ENVIRONMENTS



# CLIPPOX EXODUS

CAPÍTULO: SECTOR:





FECHA:

















### Making an Envinronment





MISCELANEA



Gem's Totem





Dragon Stone













The old Shaman Artritus

The Great Lorzo





Magic Teleport



Bonus Stone



Firefly

























#### **PLAY ON**



www.gametopia.es/clippox



© Flas Entertainment S.L.

Clippox Exodus and Gametopia Games are trademarks and/or registered trademarks of Flas Entertainment S.L.