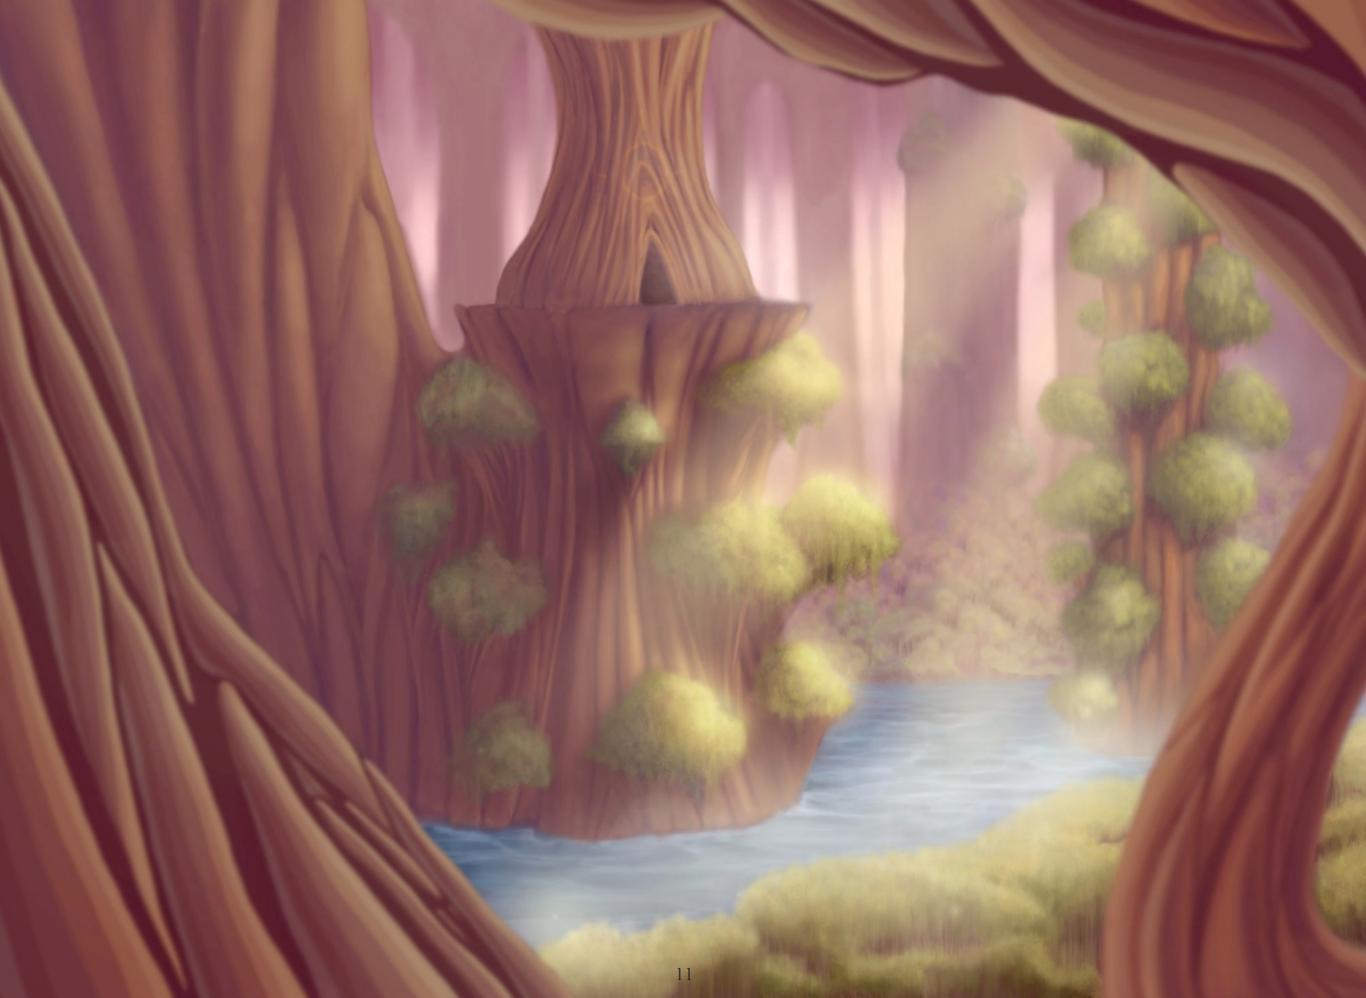

## ENVIRONMENTS

### Making an Envinronment

MISCELANEA

Gem's Totem

Dragon Stone

The old Shaman Artritus

The Great Lorzo

Magic Teleport

Bonus Stone