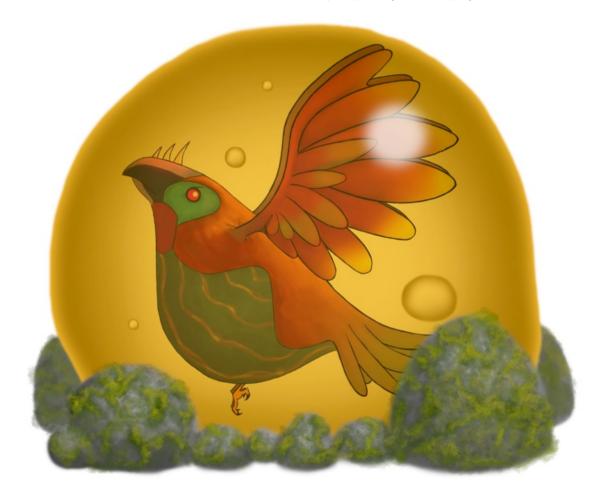

## CHARACTERS

The Clippox lived inside a big sacred tree, protected from insects and other jungle dangers, but one night the rays of a relentless storm, destroyed the sacred tree and half of the Clippox.

It is then, when the leader, the Shaman decides to leave searching for the Promised Land in order to find a new home.

Clippox: Exodus

LEAD ARTIST: Javier Moreno Díaz LEAD DESIGNER: Jesús Pancorbo 3D ARTIST: Enrique Vidal PROGRAMMER: David Collado