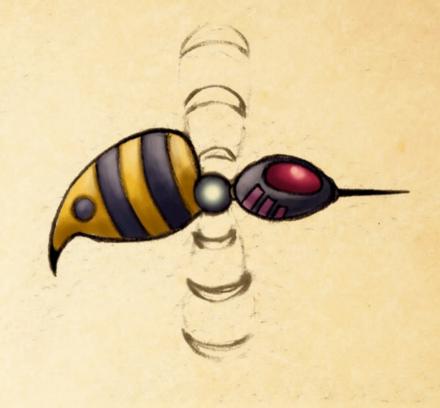

## THE ART OF





## CHARACTERS

The Clippox lived inside a big sacred tree, protected from insects and other jungle dangers, but one night the rays of a relentless storm, destroyed the sacred tree and half of the Clippox.

It is then, when the leader, the Shaman decides to leave searching for the Promised Land in order to find a new home.



Clippox: Exodus

LEAD ARTIST: Javier Moreno Díaz LEAD DESIGNER: Jesús Pancorbo 3D ARTIST: Enrique Vidal PROGRAMMER: David Collado

MUSIC: Eduardo de la Iglesia

PRODUCER & SCREENPLAY: Daniel González















The sacred tree has been the ancestral refuge of the Clippox, sorrounded by danger and mystery











Beepers Flying animation (Game Version)





Lorzo Attack



Gaspa double Attack

## Gaspa King Attack



## ENVIRONMENTS



# CLIPPOX EXODUS

CAPÍTULO: SECTOR:





FECHA:

















### Making an Envinronment





MISCELANEA



Gem's Totem





Dragon Stone













The old Shaman Artritus

The Great Lorzo





Magic Teleport



Bonus Stone



Firefly

























#### **PLAY ON**



www.gametopia.es/clippox



© Flas Entertainment S.L.

Clippox Exodus and Gametopia Games are trademarks and/or registered trademarks of Flas Entertainment S.L.