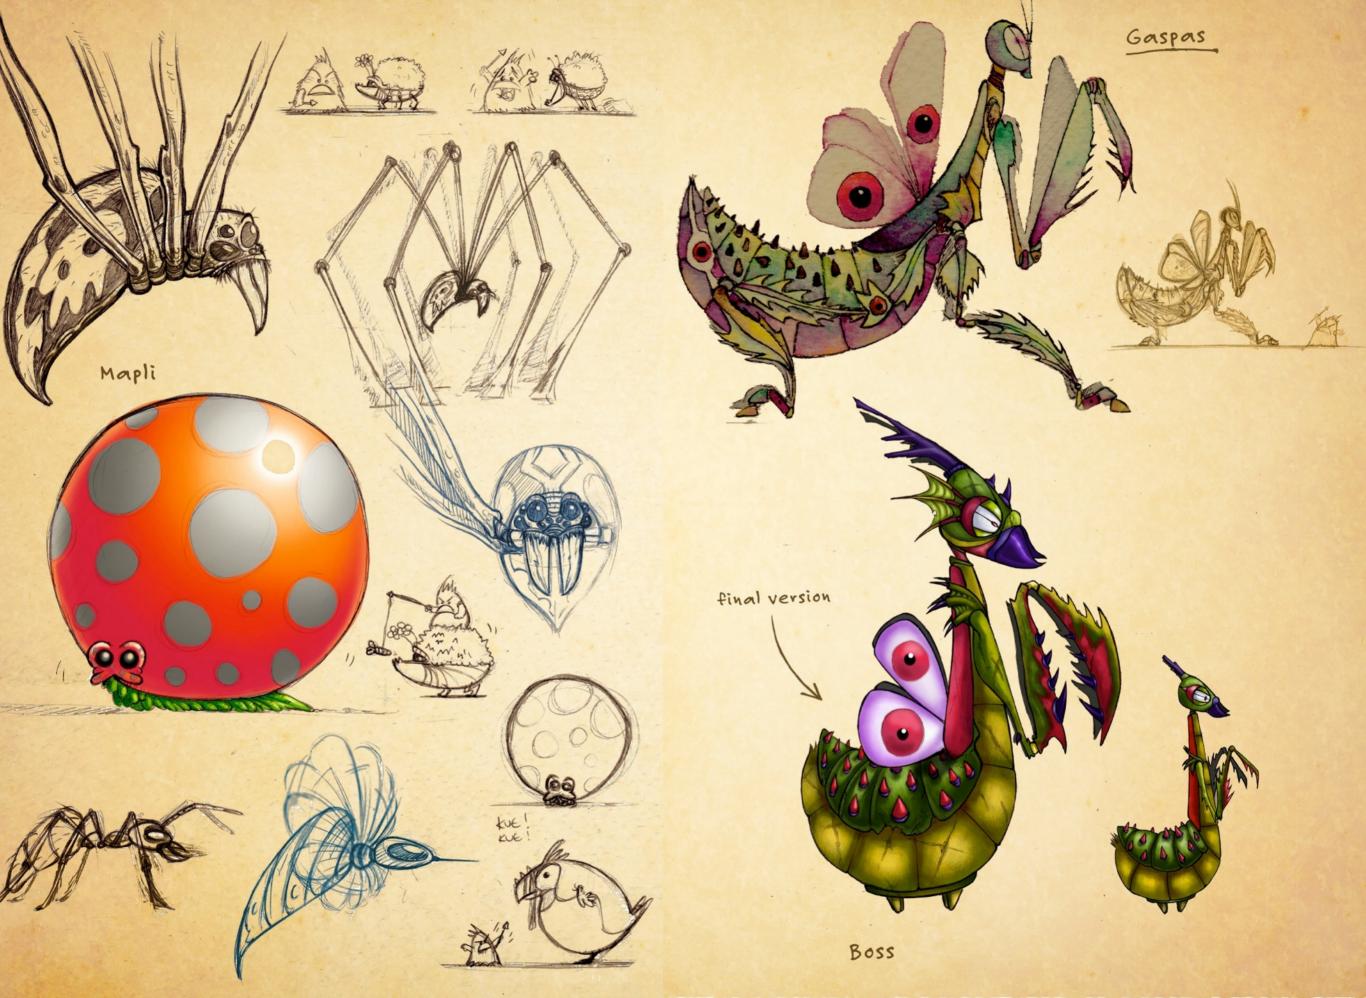

## CHARACTERS

The Clippox lived inside a big sacred tree, protected from insects and other jungle dangers, but one night the rays of a relentless storm, destroyed the sacred tree and half of the Clippox.

It is then, when the leader, the Shaman decides to leave searching for the Promised Land in order to find a new home.

Clippox: Exodus

LEAD ARTIST: Javier Moreno Díaz LEAD DESIGNER: Jesús Pancorbo 3D ARTIST: Enrique Vidal PROGRAMMER: David Collado