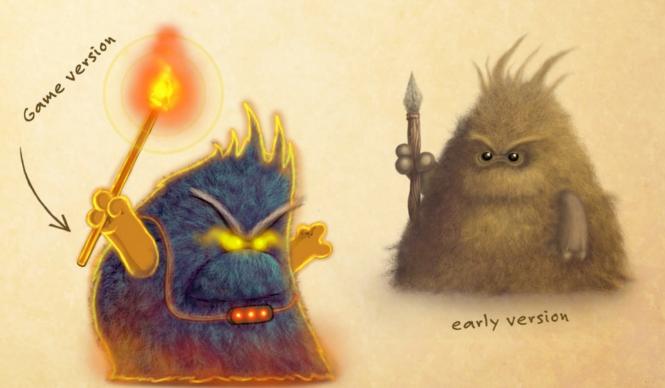

MUSIC: Eduardo de la Iglesia

PRODUCER & SCREENPLAY: Daniel González

The sacred tree has been the ancestral refuge of the Clippox, sorrounded by danger and mystery

Beepers Flying animation (Game Version)

Lorzo Attack