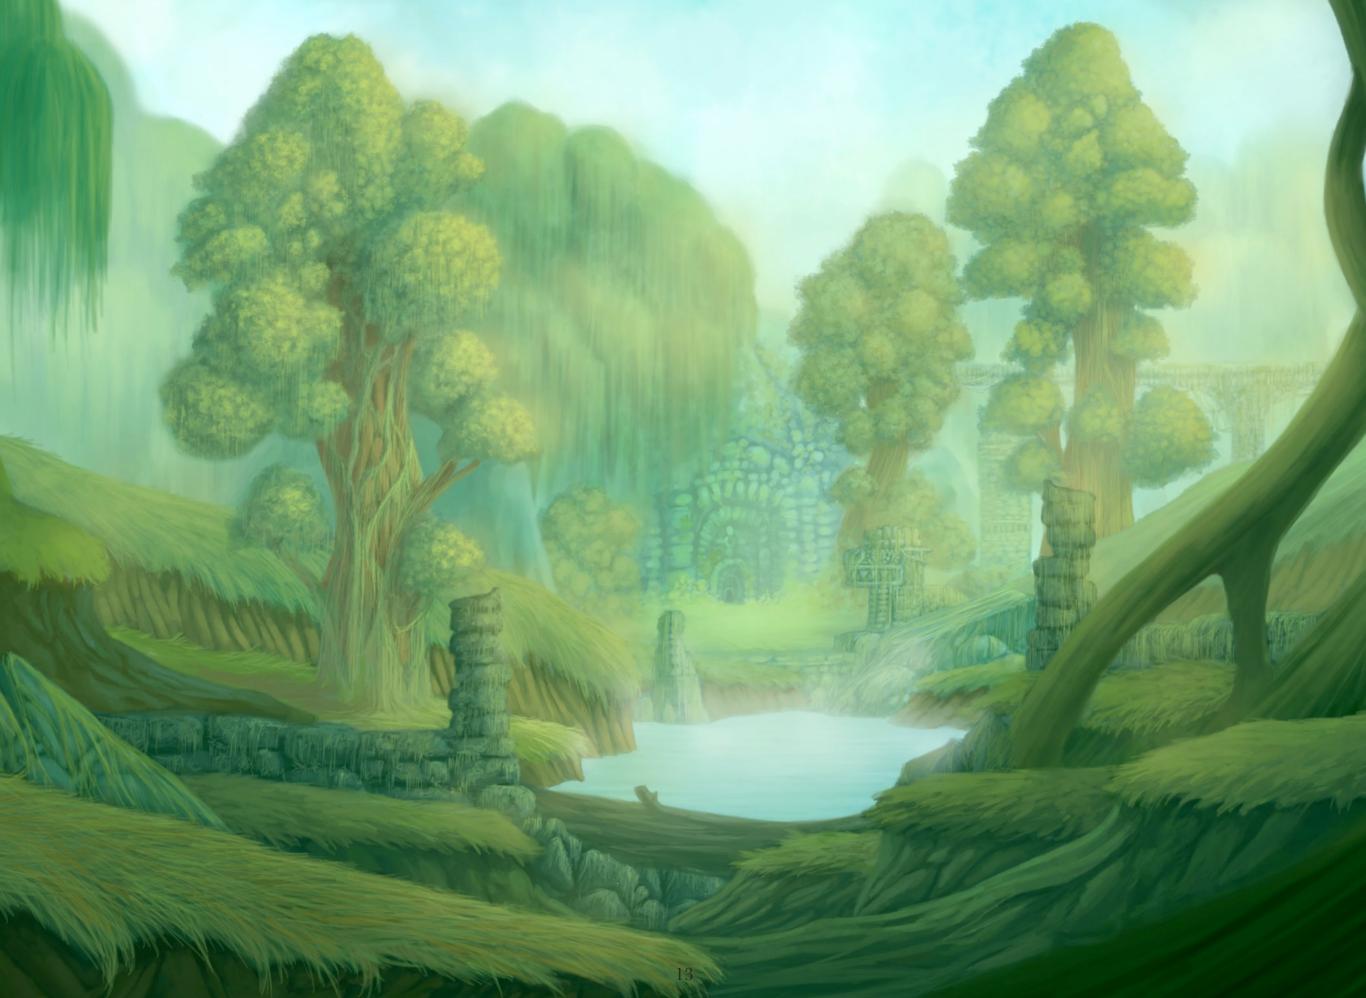

## ENVIRONMENTS

### Making an Envinronment

MISCELANEA

Gem's Totem

Dragon Stone

The old Shaman Artritus

The Great Lorzo

Magic Teleport

Bonus Stone