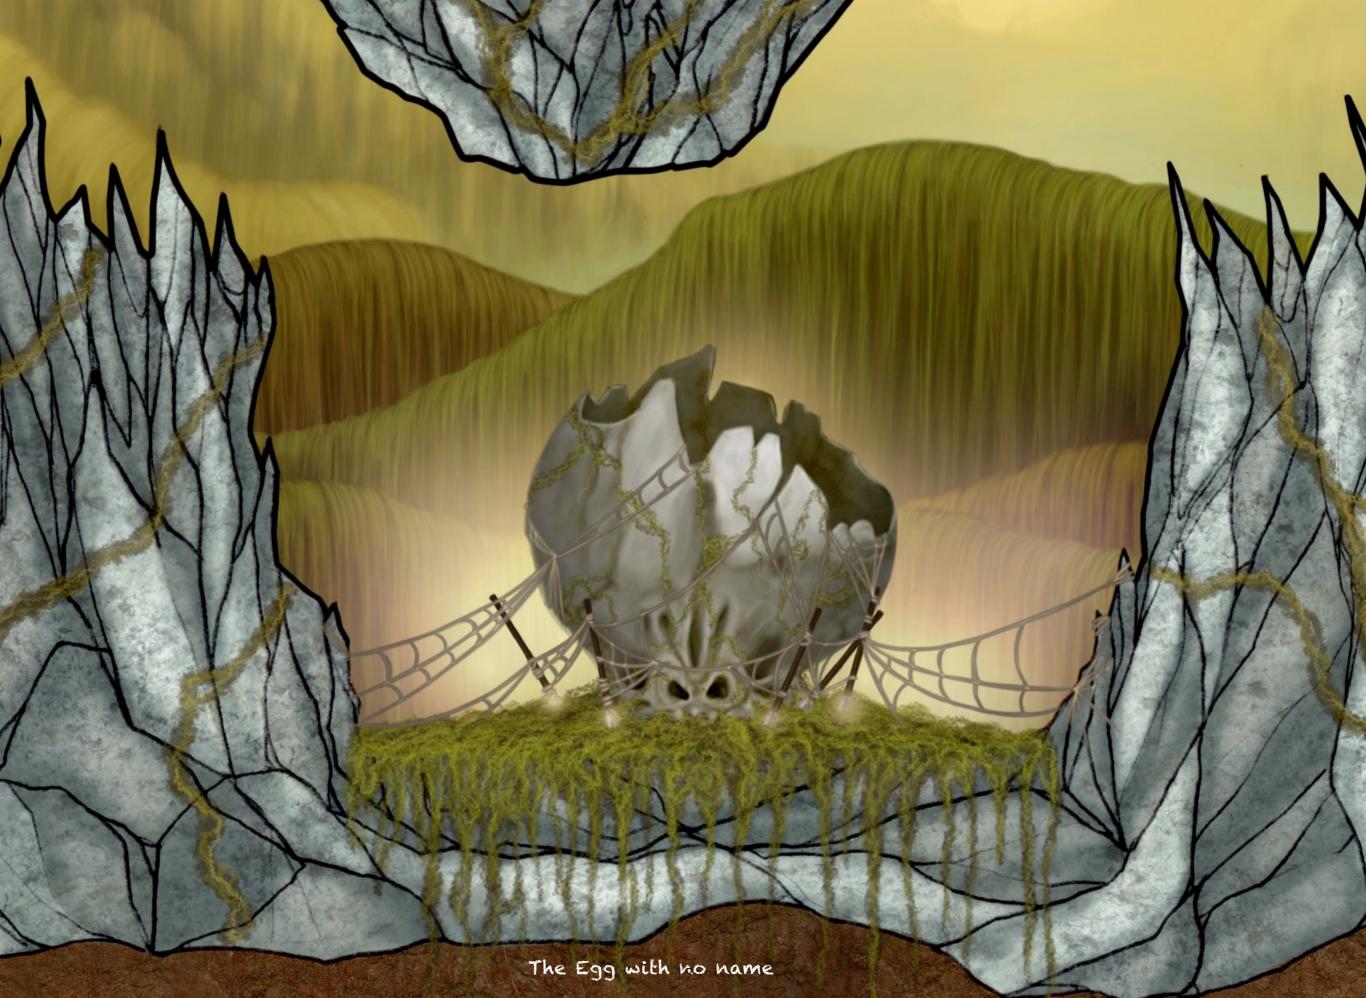

## ENVIRONMENTS

### Making an Envinronment

MISCELANEA

Gem's Totem

Dragon Stone

The old Shaman Artritus

The Great Lorzo

Magic Teleport

Bonus Stone