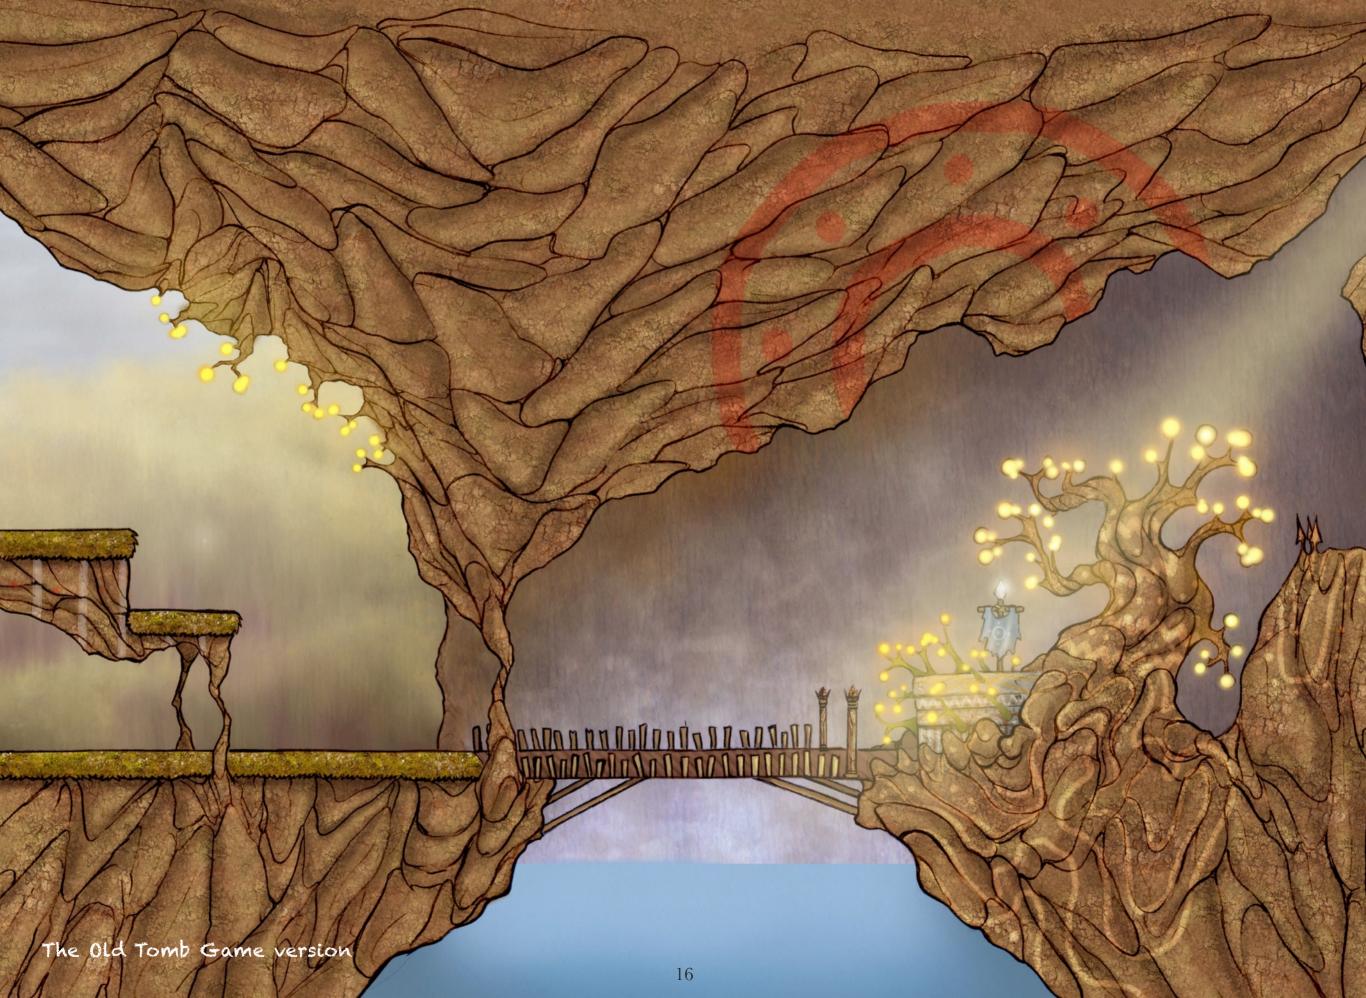

## ENVIRONMENTS

### Making an Envinronment

MISCELANEA

Gem's Totem

Dragon Stone

The old Shaman Artritus

The Great Lorzo

Magic Teleport

Bonus Stone