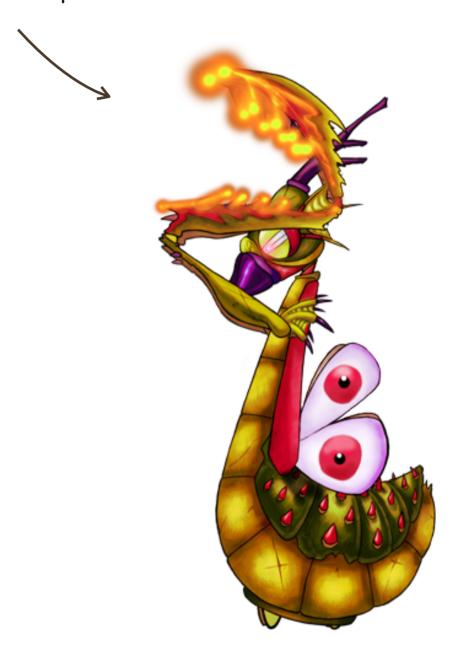

## THE ART OF





## CHARACTERS

The Clippox lived inside a big sacred tree, protected from insects and other jungle dangers, but one night the rays of a relentless storm, destroyed the sacred tree and half of the Clippox.

It is then, when the leader, the Shaman decides to leave searching for the Promised Land in order to find a new home.



Clippox: Exodus

LEAD ARTIST: Javier Moreno Díaz LEAD DESIGNER: Jesús Pancorbo 3D ARTIST: Enrique Vidal PROGRAMMER: David Collado

MUSIC: Eduardo de la Iglesia

PRODUCER & SCREENPLAY: Daniel González















The sacred tree has been the ancestral refuge of the Clippox, sorrounded by danger and mystery











Beepers Flying animation (Game Version)





Lorzo Attack



Gaspa double Attack

## Gaspa King Attack



## ENVIRONMENTS



# CLIPPOX EXODUS

CAPÍTULO: SECTOR:





FECHA:

















### Making an Envinronment





MISCELANEA



Gem's Totem





Dragon Stone













The old Shaman Artritus

The Great Lorzo





Magic Teleport



Bonus Stone



Firefly

























#### **PLAY ON**



www.gametopia.es/clippox



© Flas Entertainment S.L.

Clippox Exodus and Gametopia Games are trademarks and/or registered trademarks of Flas Entertainment S.L.