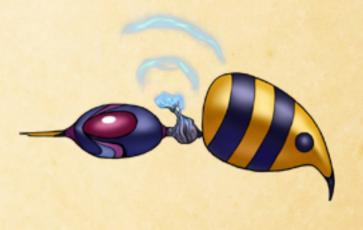

## THE ART OF





## CHARACTERS

The Clippox lived inside a big sacred tree, protected from insects and other jungle dangers, but one night the rays of a relentless storm, destroyed the sacred tree and half of the Clippox.

It is then, when the leader, the Shaman decides to leave searching for the Promised Land in order to find a new home.



Clippox: Exodus

LEAD ARTIST: Javier Moreno Díaz LEAD DESIGNER: Jesús Pancorbo 3D ARTIST: Enrique Vidal PROGRAMMER: David Collado

MUSIC: Eduardo de la Iglesia

PRODUCER & SCREENPLAY: Daniel González















The sacred tree has been the ancestral refuge of the Clippox, sorrounded by danger and mystery











Beepers Flying animation (Game Version)





Lorzo Attack



Gaspa double Attack

## Gaspa King Attack



## ENVIRONMENTS



# CLIPPOX EXODUS

CAPÍTULO: SECTOR:





FECHA:

















### Making an Envinronment





MISCELANEA



Gem's Totem





Dragon Stone













The old Shaman Artritus

The Great Lorzo





Magic Teleport



Bonus Stone



Firefly

























#### **PLAY ON**



www.gametopia.es/clippox



© Flas Entertainment S.L.

Clippox Exodus and Gametopia Games are trademarks and/or registered trademarks of Flas Entertainment S.L.