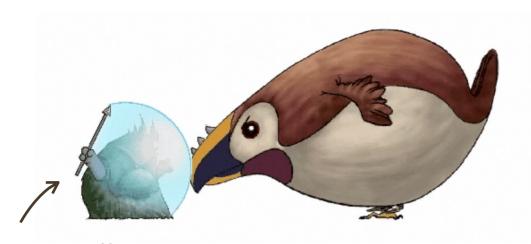

## THE ART OF





## CHARACTERS

The Clippox lived inside a big sacred tree, protected from insects and other jungle dangers, but one night the rays of a relentless storm, destroyed the sacred tree and half of the Clippox.

It is then, when the leader, the Shaman decides to leave searching for the Promised Land in order to find a new home.



Clippox: Exodus

LEAD ARTIST: Javier Moreno Díaz LEAD DESIGNER: Jesús Pancorbo 3D ARTIST: Enrique Vidal PROGRAMMER: David Collado

MUSIC: Eduardo de la Iglesia

PRODUCER & SCREENPLAY: Daniel González















The sacred tree has been the ancestral refuge of the Clippox, sorrounded by danger and mystery











Beepers Flying animation (Game Version)





Lorzo Attack



Gaspa double Attack

## Gaspa King Attack



## ENVIRONMENTS



# CLIPPOX EXODUS

CAPÍTULO: SECTOR:





FECHA:

















### Making an Envinronment





MISCELANEA



Gem's Totem





Dragon Stone













The old Shaman Artritus

The Great Lorzo





Magic Teleport



Bonus Stone



Firefly

























#### **PLAY ON**



www.gametopia.es/clippox



© Flas Entertainment S.L.

Clippox Exodus and Gametopia Games are trademarks and/or registered trademarks of Flas Entertainment S.L.