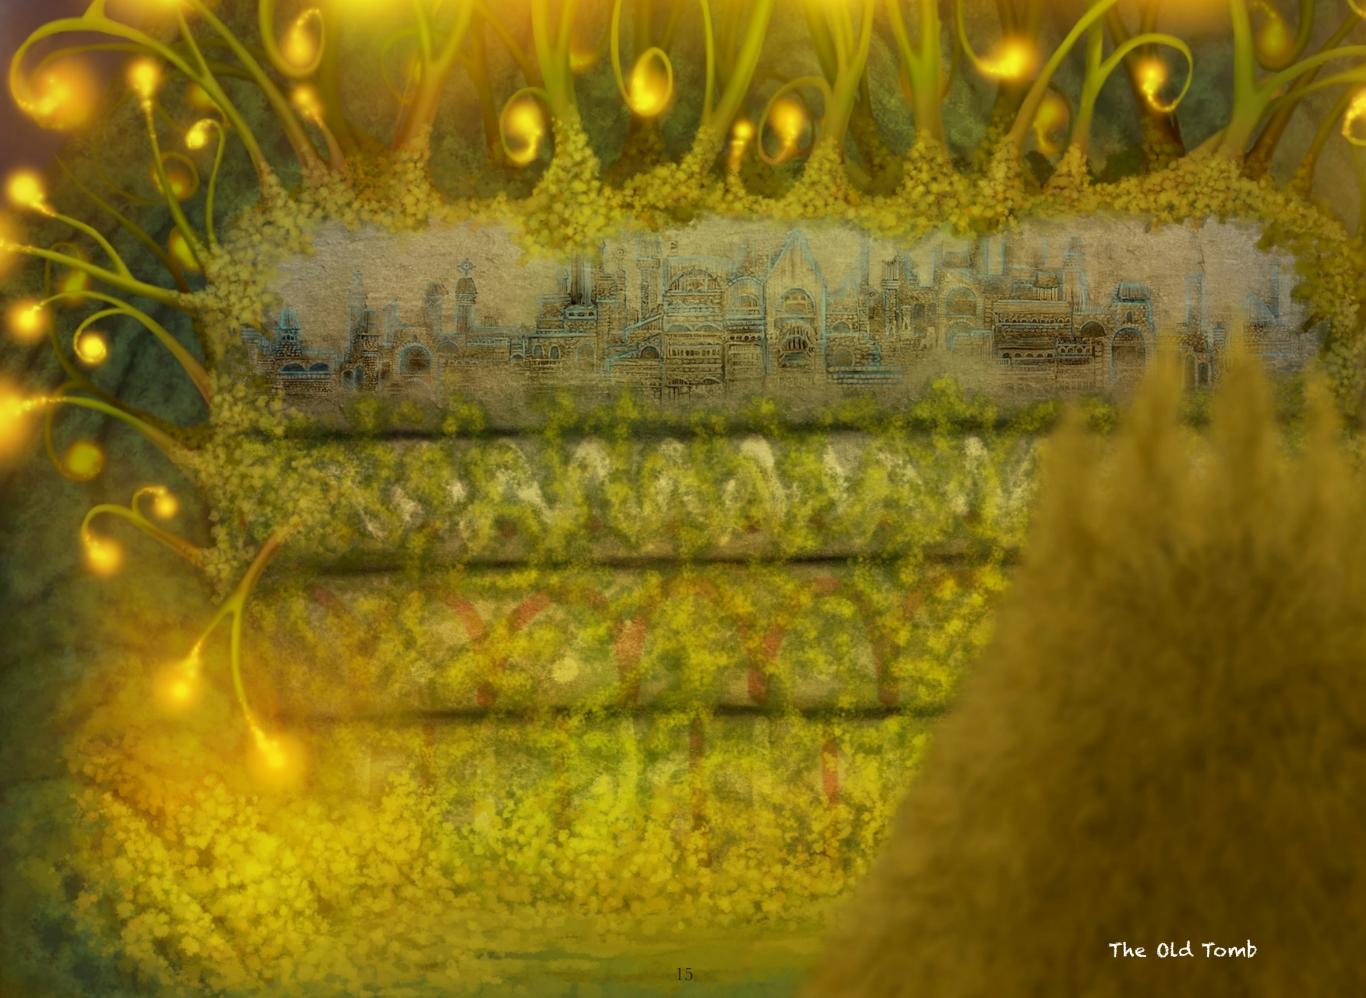

## ENVIRONMENTS

### Making an Envinronment

MISCELANEA

Gem's Totem

Dragon Stone

The old Shaman Artritus

The Great Lorzo

Magic Teleport

Bonus Stone