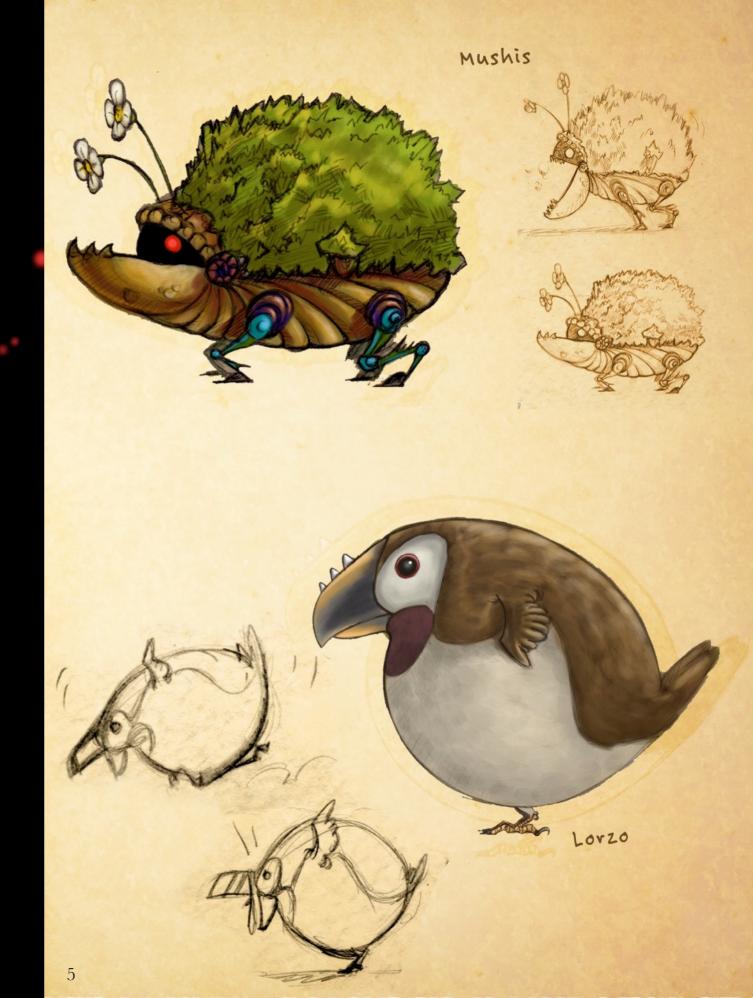

## THE ART OF





## CHARACTERS

The Clippox lived inside a big sacred tree, protected from insects and other jungle dangers, but one night the rays of a relentless storm, destroyed the sacred tree and half of the Clippox.

It is then, when the leader, the Shaman decides to leave searching for the Promised Land in order to find a new home.



Clippox: Exodus

LEAD ARTIST: Javier Moreno Díaz LEAD DESIGNER: Jesús Pancorbo 3D ARTIST: Enrique Vidal PROGRAMMER: David Collado

MUSIC: Eduardo de la Iglesia

PRODUCER & SCREENPLAY: Daniel González















The sacred tree has been the ancestral refuge of the Clippox, sorrounded by danger and mystery











Beepers Flying animation (Game Version)





Lorzo Attack



Gaspa double Attack

## Gaspa King Attack



## ENVIRONMENTS



# CLIPPOX EXODUS

CAPÍTULO: SECTOR:





FECHA:

















### Making an Envinronment





MISCELANEA



Gem's Totem





Dragon Stone













The old Shaman Artritus

The Great Lorzo





Magic Teleport



Bonus Stone



Firefly

























#### **PLAY ON**



www.gametopia.es/clippox



© Flas Entertainment S.L.

Clippox Exodus and Gametopia Games are trademarks and/or registered trademarks of Flas Entertainment S.L.